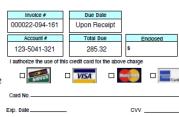

1532041357005503477157090700592355

AA ANSWERING SERVICE ATTN: LYDIA STEPHENSON PO BOX 6365 VILLA PARK, IL 60181

Use your credit card for our "Simplified Payment Plan" by calling 847-966-1111 Please Chack Box And Male Changes To Your Address On the Reverse Side

| PAGE #                                                                                                                                                                                                                                                       | ACCOUNT      | # IN    | /OICE #                            | INVOICE DATE                                                                                                                                                                                                 | PO#             |           | ACCOUNT SUM          | MARY      |  |
|--------------------------------------------------------------------------------------------------------------------------------------------------------------------------------------------------------------------------------------------------------------|--------------|---------|------------------------------------|--------------------------------------------------------------------------------------------------------------------------------------------------------------------------------------------------------------|-----------------|-----------|----------------------|-----------|--|
| 1011                                                                                                                                                                                                                                                         | 123-5041-32  | 1 00002 | 2-094-161                          | 08/01/2021                                                                                                                                                                                                   |                 | PRE       | VIOUS BALANCE        | 187.16    |  |
|                                                                                                                                                                                                                                                              |              | - 1     |                                    | 1                                                                                                                                                                                                            | ·               | PAY       | MENTS                | - 187.16  |  |
| ustomer Service Billing Department                                                                                                                                                                                                                           |              |         |                                    |                                                                                                                                                                                                              |                 | ADJ       | USTMENTS             | 0.00      |  |
| 147-966-1111 847-966-1111<br>ustomerservicechicago@signius.com chicagobiling@signiu                                                                                                                                                                          |              |         | 966-1111<br>aqobiiling@signius.com |                                                                                                                                                                                                              | NEV             | V CHARGES | 285.32               |           |  |
|                                                                                                                                                                                                                                                              |              |         |                                    |                                                                                                                                                                                                              |                 | NEV       | V BALANCE            | 285.32    |  |
|                                                                                                                                                                                                                                                              | DATE         | άτγ     |                                    | ACCOUNT DE                                                                                                                                                                                                   | TAILS           |           | EXTENDED             | SUB TOTAL |  |
|                                                                                                                                                                                                                                                              |              |         | PREVIOUS                           | BALANCE                                                                                                                                                                                                      |                 |           |                      | 187.1     |  |
|                                                                                                                                                                                                                                                              |              |         | Paymen                             | ts                                                                                                                                                                                                           |                 |           |                      |           |  |
| 07/09/202                                                                                                                                                                                                                                                    | 1            |         |                                    | 003814412 · THANK YO                                                                                                                                                                                         | bu              |           | - 187.16             | - 187.    |  |
|                                                                                                                                                                                                                                                              |              |         | New Cha                            |                                                                                                                                                                                                              |                 |           |                      |           |  |
| 07/01/202                                                                                                                                                                                                                                                    | 1 · 07/31/20 | 21 15   | 15 TRANS                           | LLS TOTAL @\$0.50 ea<br>ACTIONS - 0 BASE = 15                                                                                                                                                                |                 |           | 7.50                 |           |  |
| 07/01/202                                                                                                                                                                                                                                                    | 1 · 07/31/20 | 21 84   | TRANSAC<br>ADDITIONA               | TIONS.<br>AL MINUTES TOTAL @1                                                                                                                                                                                | \$0.98 ea       |           | 82.32                |           |  |
| 07/04/202                                                                                                                                                                                                                                                    |              | 1       | 284 MINU<br>HOLIDAY F              | TES - 200 BASE = 84 AD                                                                                                                                                                                       | 15.00           |           |                      |           |  |
| 08/01/202                                                                                                                                                                                                                                                    |              |         |                                    | TER TAS TIME - INCLU                                                                                                                                                                                         | DES 200 MINUTES |           | 179.25               |           |  |
| 07/01/202                                                                                                                                                                                                                                                    |              |         |                                    | RECOUPMENT FEE                                                                                                                                                                                               |                 |           | 1,25                 | 285.      |  |
|                                                                                                                                                                                                                                                              |              |         |                                    |                                                                                                                                                                                                              |                 |           |                      |           |  |
|                                                                                                                                                                                                                                                              |              |         |                                    |                                                                                                                                                                                                              |                 |           |                      |           |  |
| NOTICES                                                                                                                                                                                                                                                      |              |         |                                    |                                                                                                                                                                                                              |                 |           | New Balance          | 285.3     |  |
| We appreciate your business.<br>Thank you for choosing signius communications!<br>e sure to include your signius account number with payment.<br>o greent Sign up for paperiess invoicing today. Call s47-see-1111.<br>Vibit our web site at www.signius.com |              |         | tions! -<br>payment.               | Please return top portion with your payment. Please make checks payable to: Signitus Communications Please with your account number on your check. Signus Communications PG BOX est17 Chicago, Li 60584-5117 |                 |           |                      |           |  |
|                                                                                                                                                                                                                                                              |              |         |                                    |                                                                                                                                                                                                              |                 |           | on past due amounts. |           |  |